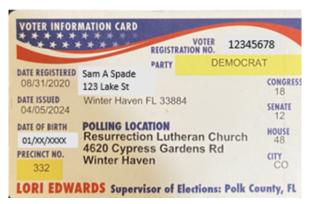

What's my precinct? Where do I vote on August 20?? Here is the link: <a href="https://www.polkelections.com/Voter-Services/Precinct-Lookup">https://www.polkelections.com/Voter-Services/Precinct-Lookup</a>.

**OR:** Check your Voter Identification Card!