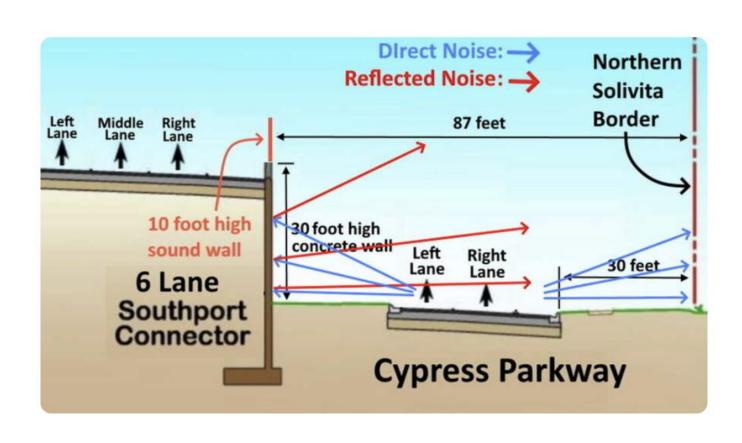

# SCAR of Poinciana

**Southport Connector Alternative Routes** 

## Purpose – Outer Beltway for Orlando



## Elevated Highway on Cypress Parkway

### **Cypress Parkway Conceptual Rendering**

Poinciana Parkway to Pleasant Hill Road



## Overpass at Current Parkway Exit



## Solivita's Border at Cypress Parkway



## Noise Impact on Solivita



### **Traffic Forecasts**



### Alternatives



### Who to Contact:

#### **Central Florida Expressway: Southport Connector**

https://www.cfxway.com/agency-information/plans-studies/project-studies/southportconnectorexpressway/

#### **Osceola County Board of Commissioners**

https://www.osceola.org/about-osceola-county/bcc/

#### **Polk County Board of Commissioners**

https://www.polk-county.net/boards-and-committees/commissioners

To keep informed join the **Southport Connector SCAR group on Nextdoor** 

https://nextdoor.com/g/i8w2ubb0u/