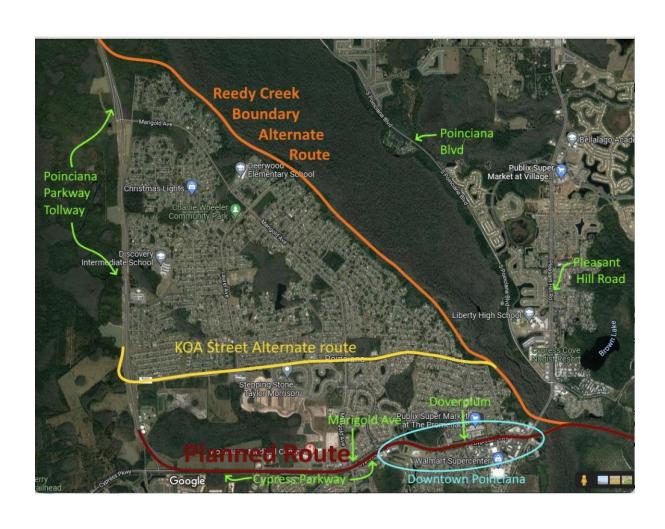

# SCAR of Poinciana

**Southport Connector Alternative Routes** 

## Purpose – Outer Beltway for Orlando



## Elevated Highway on Cypress Parkway

### **Cypress Parkway Conceptual Rendering**

Poinciana Parkway to Pleasant Hill Road



## Overpass at Current Parkway Exit



## Solivita's Border at Cypress Parkway



## Noise Impact on Solivita



### **Traffic Forecasts**



### Alternatives



### Who to Contact:

#### **Central Florida Expressway: Southport Connector**

https://www.cfxway.com/agency-information/plans-studies/project-studies/southportconnectorexpressway/

#### **Osceola County Board of Commissioners**

https://www.osceola.org/about-osceola-county/bcc/

#### **Polk County Board of Commissioners**

https://www.polk-county.net/boards-and-committees/commissioners

To keep informed join the **Southport Connector SCAR group on Nextdoor** 

https://nextdoor.com/g/i8w2ubb0u/