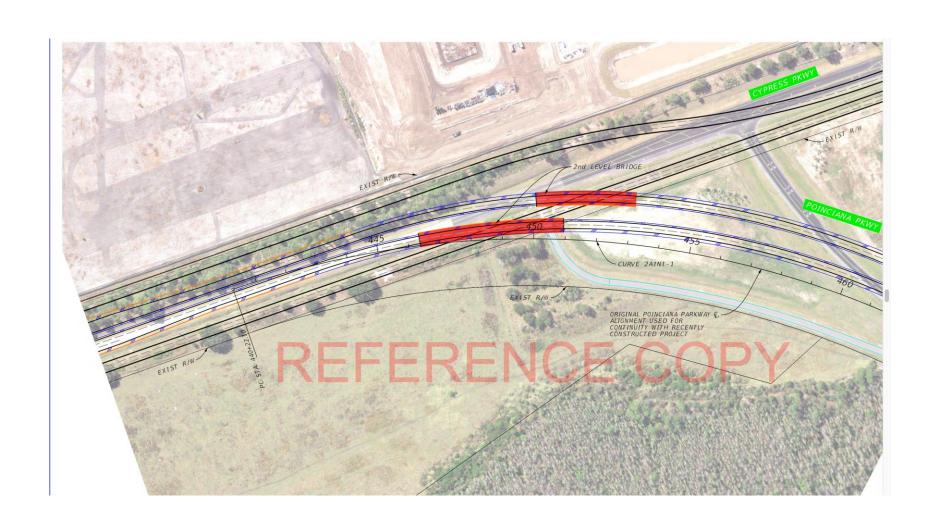

# SCAR of Poinciana

**Southport Connector Alternative Routes** 

## Purpose – Outer Beltway for Orlando



## Elevated Highway on Cypress Parkway

### **Cypress Parkway Conceptual Rendering**

Poinciana Parkway to Pleasant Hill Road



## Overpass at Current Parkway Exit



## Solivita's Border at Cypress Parkway



## Noise Impact on Solivita



### **Traffic Forecasts**



### Alternatives



### Who to Contact:

#### **Central Florida Expressway: Southport Connector**

https://www.cfxway.com/agency-information/plans-studies/project-studies/southportconnectorexpressway/

#### **Osceola County Board of Commissioners**

https://www.osceola.org/about-osceola-county/bcc/

#### **Polk County Board of Commissioners**

https://www.polk-county.net/boards-and-committees/commissioners

To keep informed join the **Southport Connector SCAR group on Nextdoor** 

https://nextdoor.com/g/i8w2ubb0u/