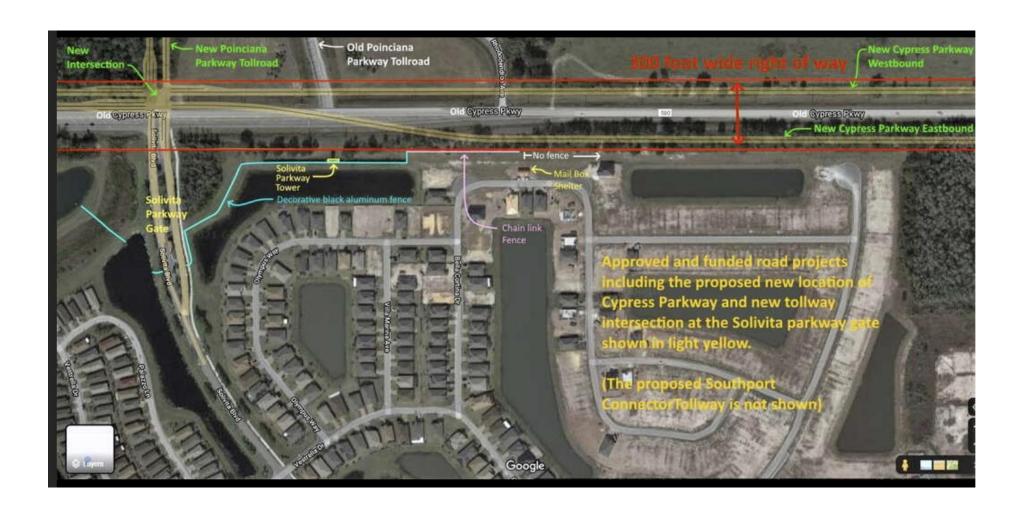

# SCAR of Poinciana

**Southport Connector Alternative Routes** 

## Purpose – Outer Beltway for Orlando



## Elevated Highway on Cypress Parkway

### **Cypress Parkway Conceptual Rendering**

Poinciana Parkway to Pleasant Hill Road



## Overpass at Current Parkway Exit



## Solivita's Border at Cypress Parkway



## Noise Impact on Solivita



### **Traffic Forecasts**



### Alternatives



### Who to Contact:

#### **Central Florida Expressway: Southport Connector**

https://www.cfxway.com/agency-information/plans-studies/project-studies/southportconnectorexpressway/

#### **Osceola County Board of Commissioners**

https://www.osceola.org/about-osceola-county/bcc/

#### **Polk County Board of Commissioners**

https://www.polk-county.net/boards-and-committees/commissioners

To keep informed join the **Southport Connector SCAR group on Nextdoor** 

https://nextdoor.com/g/i8w2ubb0u/