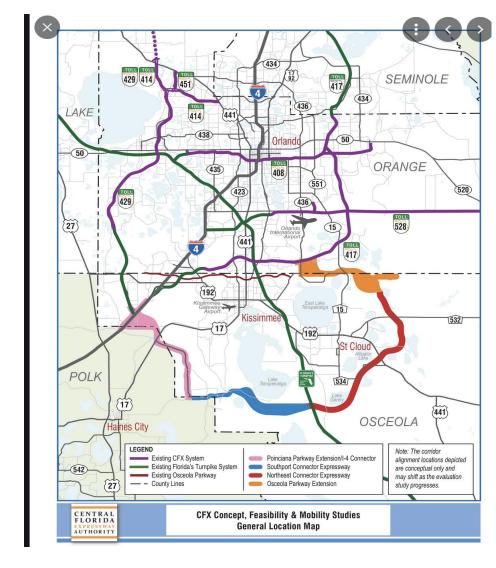

# SCAR of Poinciana

**Southport Connector Alternative Routes** 

## Purpose – Outer Beltway for Orlando



## Elevated Highway on Cypress Parkway

### **Cypress Parkway Conceptual Rendering**

Poinciana Parkway to Pleasant Hill Road



## Overpass at Current Parkway Exit



## Solivita's Border at Cypress Parkway



## Noise Impact on Solivita



### **Traffic Forecasts**



### Alternatives



### Who to Contact:

#### **Central Florida Expressway: Southport Connector**

https://www.cfxway.com/agency-information/plans-studies/project-studies/southportconnectorexpressway/

#### **Osceola County Board of Commissioners**

https://www.osceola.org/about-osceola-county/bcc/

#### **Polk County Board of Commissioners**

https://www.polk-county.net/boards-and-committees/commissioners

To keep informed join the **Southport Connector SCAR group on Nextdoor** 

https://nextdoor.com/g/i8w2ubb0u/